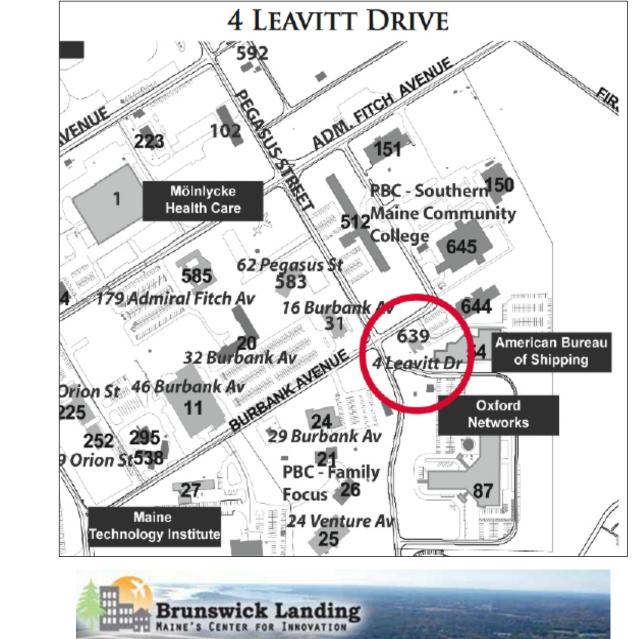

### 4 Leavitt Drive • Brunswick, Maine

#### Property Address: | 4 Leavitt Drive, Brunswick, ME

Landlord: **Cardente** Properties Building Size: 2,335± SF Construction: Brick Bathrooms: Two (2) 10' Clear Height: Pylon Sign Signage: Internet: Significant single mode fiber connectivity Special Features: Over half of the building has a floating floor, power, and internet cabling Ample on-site parking Parking: Area Businesses: Oxford Networks, Southern Maine Community Center, Wayfair, MoInlycke Health Care among