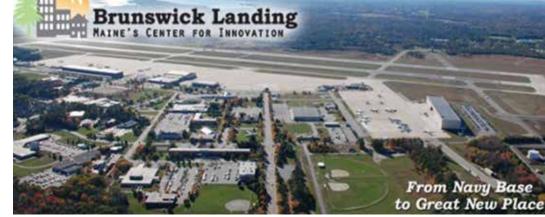

#### 2,335± SF OFFICE OR RETAIL SPACE

**Cardente Real Estate** pleased to offer for lease 2,335± square feet of office or retail space at 4 Leavitt Drive in Brunswick, Maine. This standalone building is located in the heart of Brunswick Landing. Building amenities include significant single mode fiber connectivity, large open area with floating floor for cables, three private offices, two bathrooms and ample onsite parking. This is the ideal location for businesses seeking to be part of one of Maine's most successful redevelopment projects. Join Oxford Networks, Wayfair, Harpswell Coastal Academy SMCC and