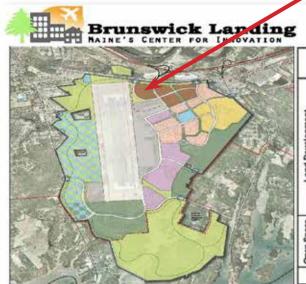

#### 2,335± SF OFFICE OR RETAIL SPACE

**Cardente Real Estate** pleased to offer for lease 2,335± square feet of office or retail space at 4 Leavitt Drive in Brunswick, Maine. This standalone building is located in the heart of Brunswick Landing. Building amenities include significant single mode fiber connectivity, large open area with floating floor for cables, three private offices, two bathrooms and ample onsite parking. This is the ideal location for businesses seeking to be part of one of Maine's most successful redevelopment projects. Join Oxford Networks, Wayfair, Harpswell Coastal Academy SMCC and

#### Property Address: | 4 Leavitt Drive, Brunswick, ME

Landlord: **Cardente** Properties Building Size: 2,335± SF Construction: Brick Bathrooms: Two (2) 10' Clear Height: Pylon Sign Signage: Internet: Significant single mode fiber connectivity Special Features: Over half of the building has a floating floor, power, and internet cabling Ample on-site parking Parking: Area Businesses: Oxford Networks, Southern Maine Community Center, Wayfair, MoInlycke Health Care among