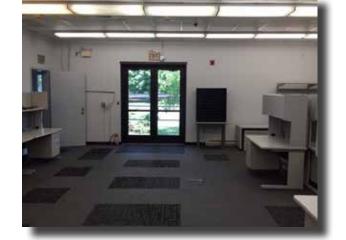

#### Property Address: | 4 Leavitt Drive, Brunswick, ME

Landlord: **Cardente** Properties Building Size: 2,335± SF Construction: Brick Bathrooms: Two (2) 10' Clear Height: Pylon Sign Signage: Internet: Significant single mode fiber connectivity Special Features: Over half of the building has a floating floor, power, and internet cabling Ample on-site parking Parking: Area Businesses: Oxford Networks, Southern Maine Community Center, Wayfair, MoInlycke Health Care among