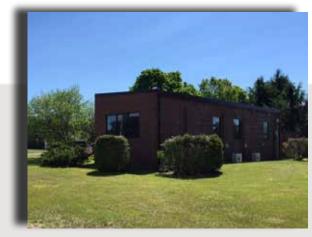

#### 2,335± SF OFFICE OR RETAIL SPACE

**Cardente Real Estate** pleased to offer for lease 2,335± square feet of office or retail space at 4 Leavitt Drive in Brunswick, Maine. This standalone building is located in the heart of Brunswick Landing. Building amenities include significant single mode fiber connectivity, large open area with floating floor for cables, three private offices, two bathrooms and ample onsite parking. This is the ideal location for businesses seeking to be part of one of Maine's most successful redevelopment projects. Join Oxford Networks, Wayfair, Harpswell Coastal Academy SMCC and

#### Property Address: | 4 Leavitt Drive, Brunswick, ME

Landlord: **Cardente** Properties Building Size: 2,335± SF Construction: Brick Bathrooms: Two (2) 10' Clear Height: Pylon Sign Signage: Internet: Significant single mode fiber connectivity Special Features: Over half of the building has a floating floor, power, and internet cabling Ample on-site parking Parking: Area Businesses: Oxford Networks, Southern Maine Community Center, Wayfair, MoInlycke Health Care among