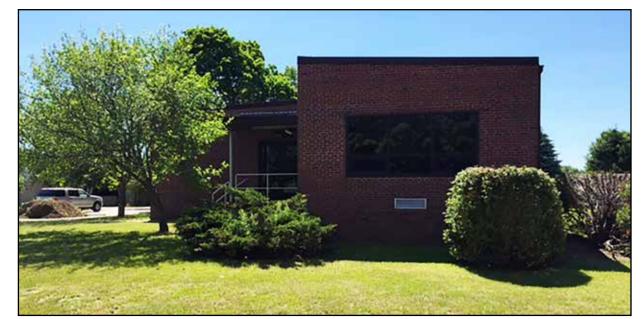

#### 2,335± SF OFFICE OR RETAIL SPACE

**Cardente Real Estate** pleased to offer for lease 2,335± square feet of office or retail space at 4 Leavitt Drive in Brunswick, Maine. This standalone building is located in the heart of Brunswick Landing. Building amenities include significant single mode fiber connectivity, large open area with floating floor for cables, three private offices, two bathrooms and ample onsite parking. This is the ideal location for businesses seeking to be part of one of Maine's most successful redevelopment projects. Join Oxford Networks, Wayfair, Harpswell Coastal Academy SMCC and

#### Property Address: | 4 Leavitt Drive, Brunswick, ME

Landlord: **Cardente** Properties Building Size: 2,335± SF Construction: Brick Bathrooms: Two (2) 10' Clear Height: Pylon Sign Signage: Internet: Significant single mode fiber connectivity Special Features: Over half of the building has a floating floor, power, and internet cabling Ample on-site parking Parking: Area Businesses: Oxford Networks, Southern Maine Community Center, Wayfair, MoInlycke Health Care among